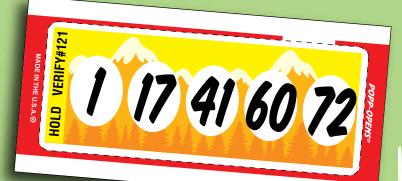

## NEW BINGO EVENT GAME!

39 58 75

7%:3 DABS + 2 FREE SPACE

33%: 4 DAB AND A QUAD/4 DAB EITHER/OR

Great THINGS

**PAYOUTS** ON BACK

For new and up-to-date product information visit us at www.arrowinternational.com!