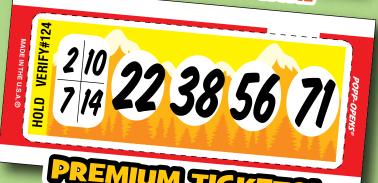

## NEW BINGO EVENT GAME!

39 58 75

7%:3 DABS + 2 FREE SPACE

33%: 4 DAB AND A QUAD/4 DAB EITHER/OR

Great THINGS

**PAYOUTS** ON BACK

For new and up-to-date product information visit us at www.arrowinternational.com!