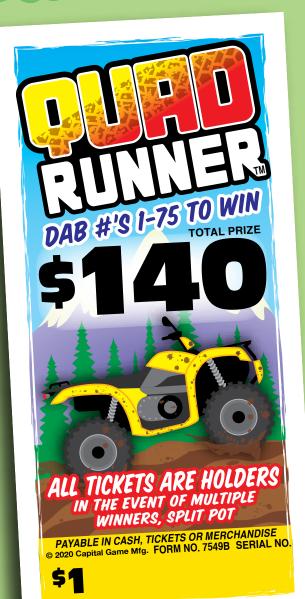

## QUAD RUNNER™

FORM 7548B \$1.00 per card

150 cards @ \$1.00 ......\$150.00

PAYS OUT

1 EVENT WINNER @ \$110.00 .......\$110.00

**3 ROTATIONS** 

PAYS OUT ......\$110.00 IDEAL PROFIT .....\$40.00

73.3% payback 45 sets per case Win Ratio: 1 in 150.0

FORM 7549B \$1.00 per card

200 cards @ \$1.00 ......\$200.00 PAYS OUT

1 EVENT WINNER @ \$140.00 ...... \$140.00

**3 ROTATIONS** 

PAYS OUT ...... \$140.00 IDEAL PROFIT ..... \$60.00

70.0% payback 30 sets per case Win Ratio: 1 in 200.0