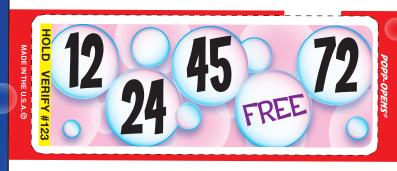

MIXTURE OF DAB TICKETS WITH FREE SPACES AND TWO TYPES OF PREMIUM TICKETS

60%: 4 DABS + 1 FREE SPACES
20%: 3 DABS + 2 FREE SPACES

NUMBERS 1-75 DAB 1# IN EACH OF THE IN EACH OF THE TO WIN

\$175

**TOTAL PRIZE** 

## ALL DABS NO DUUS