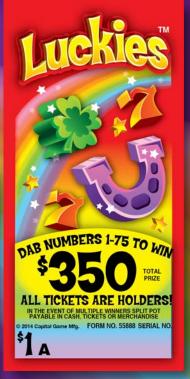

**#55888 500 COUNT** 450 ONE ROW HOLD TICKETS & **50 TWO ROW** PREMIUM HOLD TICKETS **AVERAGE CALLS: 13.35** 

1 WINNER=90%

**#55889: 700 COUNT** 630 ONE ROW HOLD TICKETS & **70 TWO ROW PREMIUM** HOLD TICKETS

| PAYS OUT            | \$350.00         |  |
|---------------------|------------------|--|
| IDEAL PROFIT        | \$150.00         |  |
| 70% payback         | 12 sets per case |  |
| Win Ratio: 1 in 500 |                  |  |