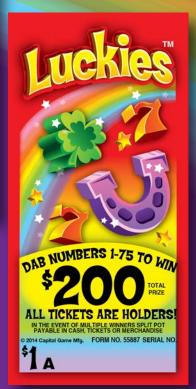

#55886: 140 COUNT 126 ONE ROW HOLD TICKETS & 14 TWO ROW PREMIUM HOLD TICKETS

**AVERAGE CALLS: 18.5** 1 WINNER=90%

#55887: 280 COUNT 252 ONE ROW HOLD TICKETS & 28 TWO ROW PREMIUM HOLD TICKETS **AVERAGE CALLS: 15.45** 1 WINNER=90%

| PAYS OUT       | \$200.00         |
|----------------|------------------|
| IDEAL PROFIT   | \$80.00          |
| 71.43% payback | 24 sets per case |

Win Ratio: 1 in 280

| <u>F0</u> | RM 55888       |                               | \$1.00 per card |  |
|-----------|----------------|-------------------------------|-----------------|--|
| 500       | cards @ \$1.00 | 0                             | \$500.00        |  |
| 1         | Event Winner   | <b>PAYS OUT</b><br>@ \$350.00 | \$350.00        |  |