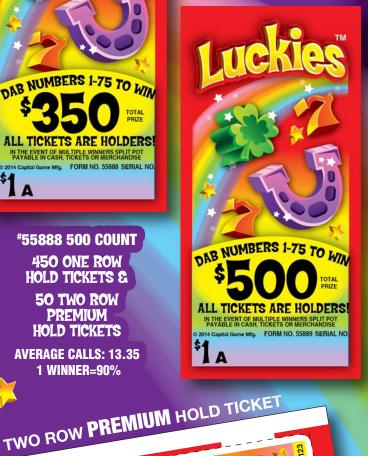

**#55888 500 COUNT** 450 ONE ROW HOLD TICKETS & **50 TWO ROW** PREMIUM HOLD TICKETS **AVERAGE CALLS: 13.35** 

1 WINNER=90%

**#55889: 700 COUNT** 630 ONE ROW HOLD TICKETS & **70 TWO ROW PREMIUM** HOLD TICKETS

| FORM 55889                         | \$1.00 per card |
|------------------------------------|-----------------|
| 700 cards @ \$1.00                 | \$700.00        |
| PAYS OUT 1 Event Winner @ \$500.00 | \$500.00        |

| PAYS OUT       | \$500.00         |
|----------------|------------------|
| IDEAL PROFIT   |                  |
| 71.43% payback | 12 sets per case |
| Win Ratio:     | 1 in 700         |