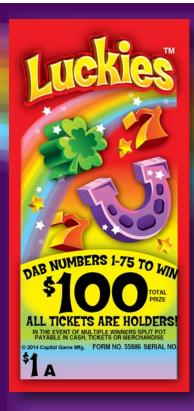

#55886: 140 COUNT 126 ONE ROW HOLD TICKETS & 14 TWO ROW PREMIUM HOLD TICKETS

**AVERAGE CALLS: 18.5** 1 WINNER=90%

#55887: 280 COUNT 252 ONE ROW HOLD TICKETS & 28 TWO ROW PREMIUM HOLD TICKETS **AVERAGE CALLS: 15.45** 1 WINNER=90%

| PAYS OUT            | \$100.00         |  |
|---------------------|------------------|--|
| IDEAL PROFIT        | \$40.00          |  |
| 71.43% payback      | 48 sets per case |  |
| Win Ratio: 1 in 140 |                  |  |