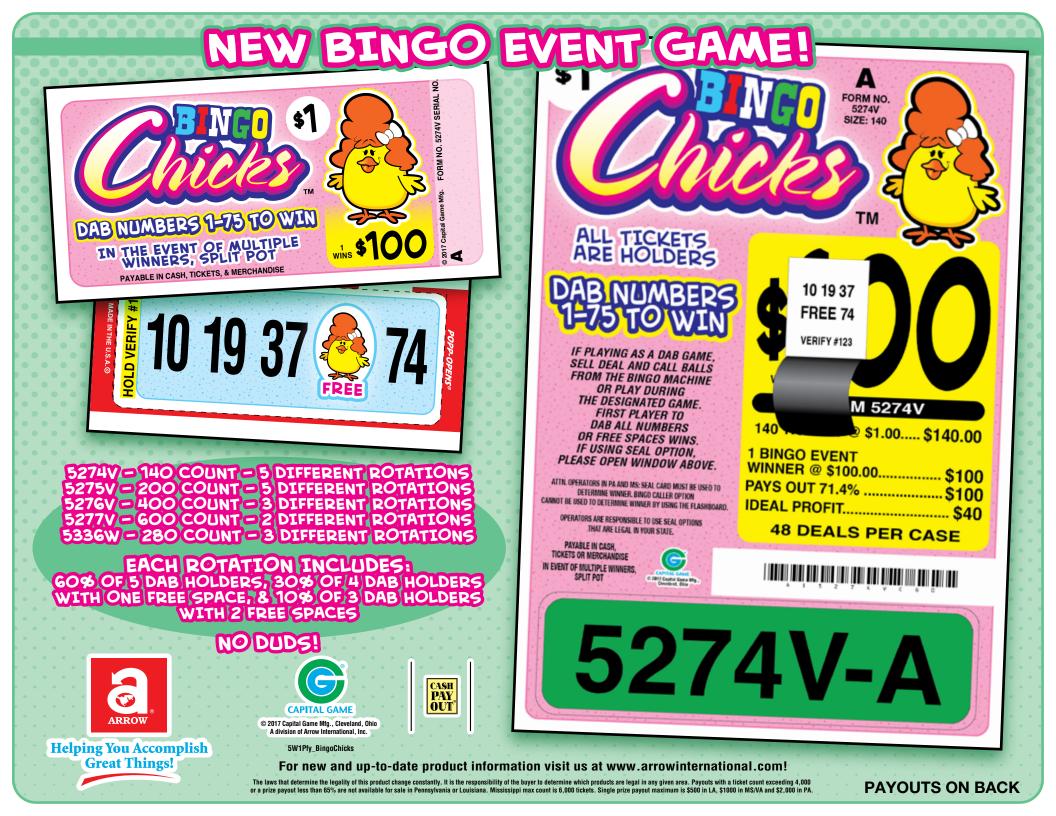

## **BINGO CHICKS™**

| FORM 5274V                                              | \$1.00 per card                  | FORM 5275V                                              | \$1.00 per card                     | FORM 5276V                                              | \$1.00 per card |
|---------------------------------------------------------|----------------------------------|---------------------------------------------------------|-------------------------------------|---------------------------------------------------------|-----------------|
| 140 cards @ \$1.00 .                                    | \$140.00                         | 200 cards @ \$1.00                                      | \$200.00                            | 400 cards @ \$1.00                                      | \$400.00        |
| PAYS OUT                                                |                                  | PAYS OUT                                                |                                     | PAYS OUT                                                |                 |
| 1 Event Winner                                          | \$100.00                         | 1 Event Winner                                          | \$140.00                            | 1 Event Winner                                          | \$280.00        |
|                                                         | \$100.00<br>\$40.00              |                                                         | \$140.00<br>\$60.00                 | PAYS OUT<br>Ideal profit                                |                 |
| 71.4% payback 48 sets per case<br>Win Ratio: 1 in 140.0 |                                  | 70.0% payback 30 sets per case<br>Win Ratio: 1 in 200.0 |                                     | 70.0% payback 20 sets per case<br>Win Ratio: 1 in 400.0 |                 |
|                                                         | FORM 5277V                       | \$1.00 per card                                         | FORM 5336W                          | \$1.00 per card                                         |                 |
|                                                         | 600 cards @ \$1.00               |                                                         | 280 cards @ \$1.00 .                |                                                         |                 |
| PAYS OUT<br>1 Event Winner                              |                                  | UT<br>\$425.00                                          | PAYS OUT<br>1 Event Winner \$200.00 |                                                         |                 |
|                                                         |                                  |                                                         |                                     |                                                         |                 |
|                                                         | PAYS OUT<br>Ideal profit         |                                                         |                                     | \$200.00<br>\$80.00                                     |                 |
|                                                         | 70.8% payback<br>Win Ratio: 1 ii | 12 sets per case<br>n 600.0                             | 71.4% payback<br>Win Rat            | 25 sets per case<br>io: 1 in 280.0                      |                 |

The laws that determine the legality of this product change constantly. It is the responsibility of the buyer to determine which products are legal in any given area. Payouts with a ticket count exceeding 4,000 or a prize payout less than 65% are not available for sale in Pennsylvania or Louisiana. Mississippi max count is 6,000 tickets. Single prize payout maximum is \$500 in LA, \$1000 in MS/VA and \$2000 in PA.